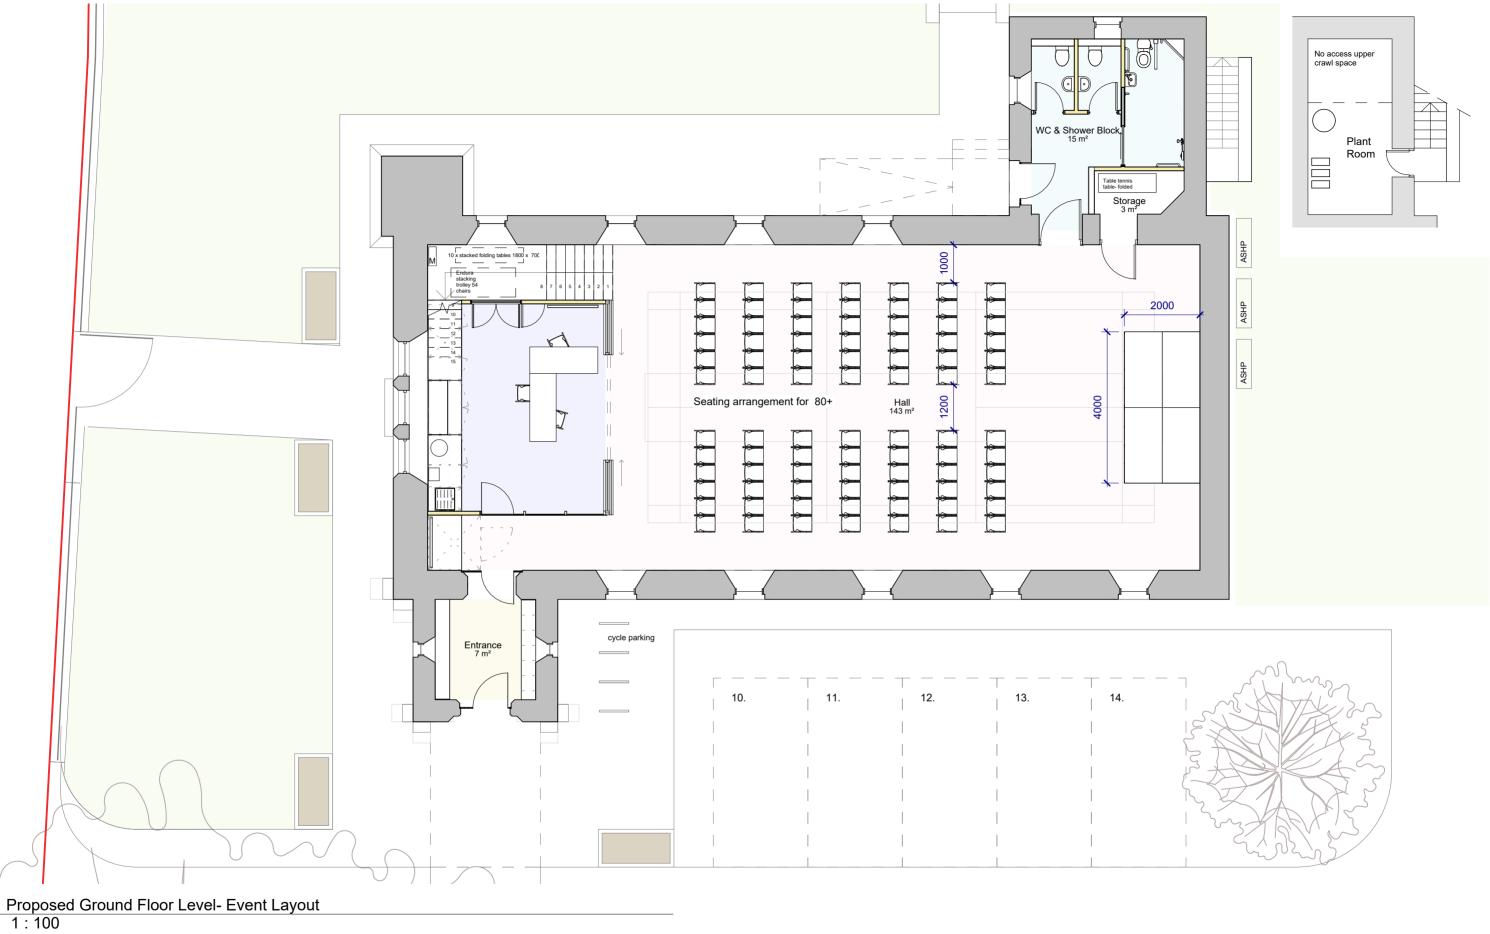

SCALE 1:100

ALL INFORMATION, DIMENSIONS, AND LEVELS TO BE TAKEN AS INDICATIVE ONLY AND ARE SUBJECT TO FURTHER DETAILED SURVEY AND INVESTIGATIVE WORK. OCA SHALL NOT BE HELD RESPONSIBLE FOR INACCURACIES IN SURVEY INFORMATION.

|     | PROJECT                                                                                         |                  | PROJECT NO. | DRAWN | CHECK |  |  |  |
|-----|-------------------------------------------------------------------------------------------------|------------------|-------------|-------|-------|--|--|--|
|     | Barthol Cha                                                                                     | pel Kirk         | 721         | CL    | ML    |  |  |  |
|     | CLIENT                                                                                          |                  | SCALE       |       |       |  |  |  |
|     | BCCH                                                                                            |                  | 1:100       |       | @ A3  |  |  |  |
| . Δ | GA Plan- Ground Floor Event Layout                                                              |                  |             |       |       |  |  |  |
|     | DWG DATE                                                                                        | ISSUE DATE       | DRG NO.     |       | REV   |  |  |  |
|     | 10/23/24                                                                                        | 05.12.24         | 721.00.SK0  | 5     | Α     |  |  |  |
|     | Oliver Chapman Architects Ltd.<br>36 St. Mary's Street Edinburgh EH1 1SX<br>+44 (0)131 477 4513 |                  |             |       |       |  |  |  |
|     |                                                                                                 | www.ocarch.co.uk |             |       | ©     |  |  |  |