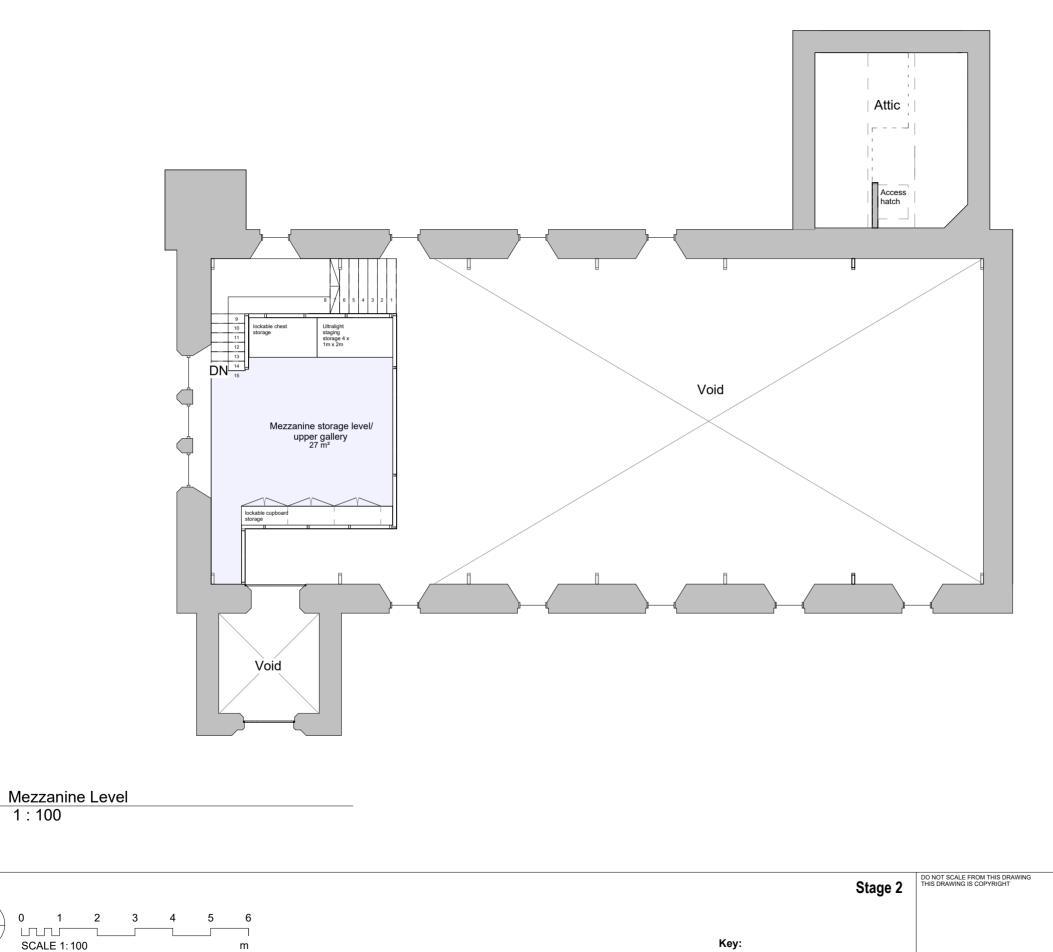

**1** 

1:100

0

Key:

Boundary

A 05.12.24 CL Developed layouts issued for consultation Rev Date By Description

| OCA | Barthol Chapel Kirk                                                                                                   |                        | 721                   | CL | ML       |  |
|-----|-----------------------------------------------------------------------------------------------------------------------|------------------------|-----------------------|----|----------|--|
|     | CLIENT                                                                                                                |                        | scale<br>1:100 @/     |    | @ A3     |  |
|     | DWG TITLE<br>Proposed GA plan- Mezzanine                                                                              |                        |                       |    |          |  |
|     | DWG DATE 08/27/24                                                                                                     | ISSUE DATE<br>05.12.24 | DRG NO.<br>721.00.110 |    | REV<br>A |  |
|     | Oliver Chapman Architects Ltd.<br>36 St. Mary's Street Edinburgh EH1 ISX<br>+44 (0)131 477 4513<br>admin@ocarch.co.uk |                        |                       |    |          |  |